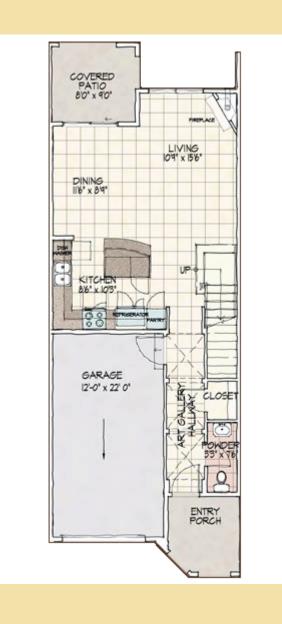

## OwnLakeLasVegas.com

Community: <u>Vizion</u>
Plan: 2

Level 1 of 2

## Plan Details:

- 1,601 Square Feet
- 3 Bedrooms
- 2½ Bathrooms
- 1-Bay Attached Garage
- · Attached Town Home
- Two-Level Layout
- Open Great Room with Island Kitchen
- Generous Covered Patio off Dining Room
- Private Covered Veranda off Master Bedroom